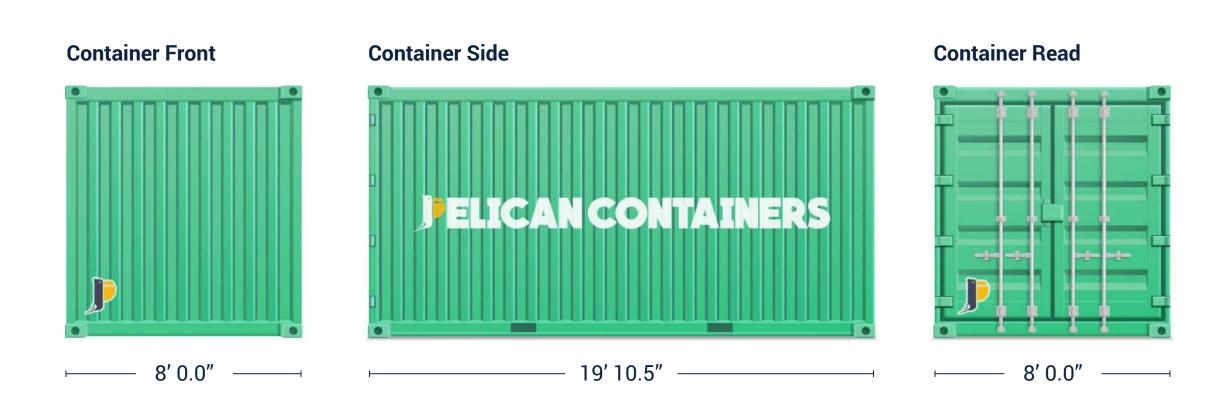

## **Dimensions (ft/m)**

Explore shipping container sizes and prices at Pelican Containers today for a highly profitable deal! We always provide information about what size are shipping containers and assist you in finding the right ship container size for your needs.

| External                               |                                     |                                      | 🗹 Internal                           |                                    |                  |
|----------------------------------------|-------------------------------------|--------------------------------------|--------------------------------------|------------------------------------|------------------|
| <b>Length<br/>19' 10.5"</b><br>6058 mm | Width<br><b>8' 0.0''</b><br>2438 mm | Height<br><b>8' 6.0''</b><br>2591 mm | Length<br><b>19' 4.2"</b><br>5898 mm | Width<br><b>7' 8.6"</b><br>2352 mm |                  |
|                                        | 243011111                           | 233111111                            | Ł                                    |                                    |                  |
| Door                                   |                                     |                                      | Capacit <u></u>                      | y & Weight                         |                  |
| Width                                  | Height                              |                                      | Volume                               | Empty Weight                       | Loa              |
| <b>7' 8.2"</b><br>2343 mm              | <b>7' 5.8"</b><br>2280 mm           |                                      | <b>1165.4 ft3</b><br>33 m3           | <b>67,200 lbs</b><br>30 480 kg     | <b>62,</b><br>28 |

Height 7'10.2" 2393 mm

oad Capacity 2,721 lbs

8 450 kg