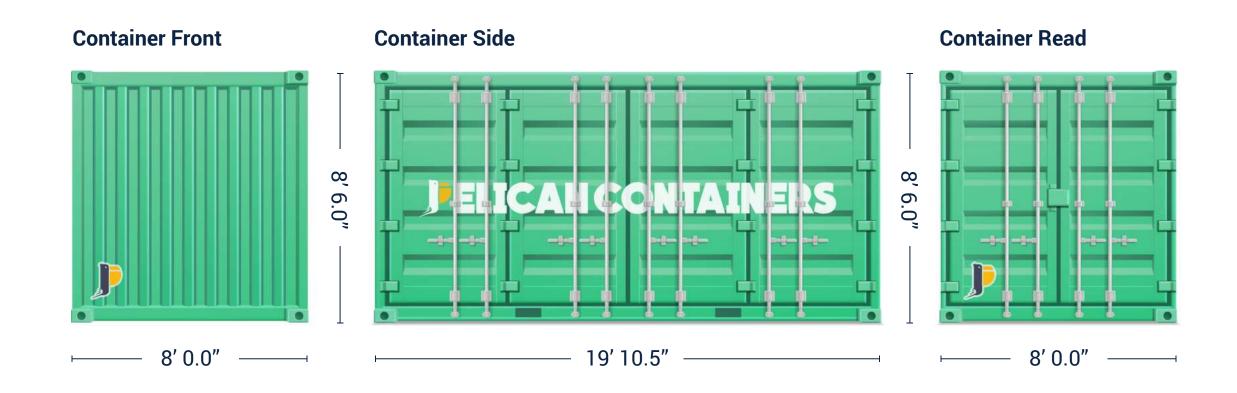

# Dimensions (ft/m)

Explore shipping container sizes and prices at Pelican Containers today for a highly profitable deal! We always provide information about what size are shipping containers and assist you in finding the right ship container size for your needs.