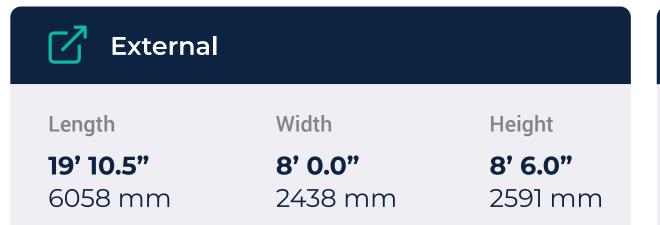

# Dimensions (ft/m)

Explore shipping container sizes and prices at Pelican Containers today for a highly profitable deal! We always provide information about what size are shipping containers and assist you in finding the right ship container size for your needs.

| <b>Internal</b>            |                        |                        |
|----------------------------|------------------------|------------------------|
| Length                     | Width                  | Height                 |
| <b>19' 4.2"</b><br>5898 mm | <b>7'6"</b><br>2352 mm | <b>7'4"</b><br>2348 mm |