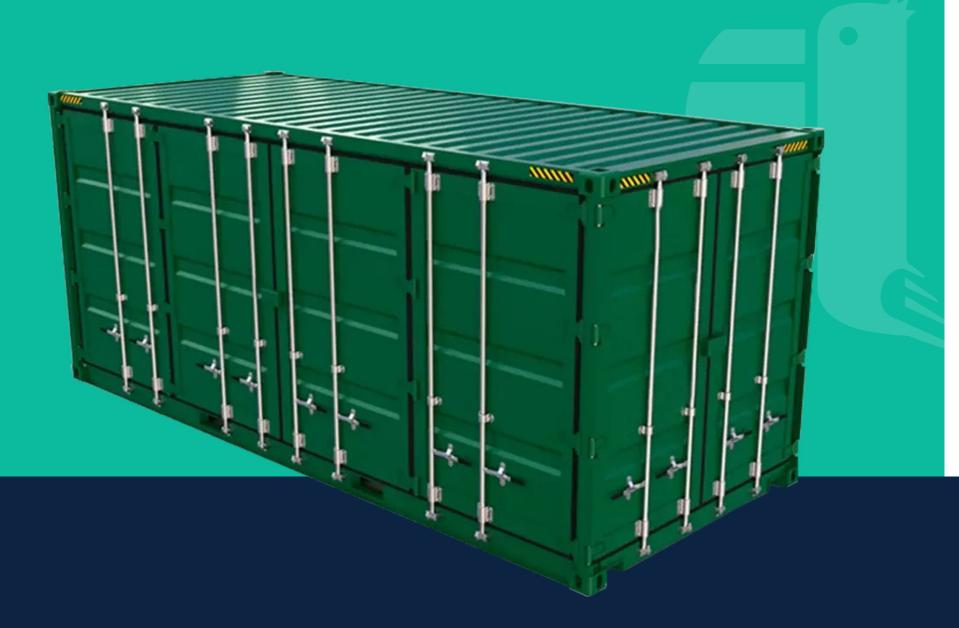

# 20 Ft Open Side Containers

New/Used Shipping Containers for Sale and **Delivery Worldwide** 

Fast & Reliable

**Quality Assurance** & Compliance

#### **Dual Access Points**

Equipped with full-length side doors and standard end doors, this container allows for versatile loading and unloading options, accommodating various cargo types with ease.

#### **Robust Steel Construction**

Constructed from 14-gauge high-strength corrugated steel, ensuring durability and resistance against harsh environmental conditions.

### **Secure Locking Mechanisms**

Features a built-in lockbox and reinforced structural elements to maintain integrity and provide enhanced security for stored items.

## Forklift Pockets and Corner Castings

Includes forklift pockets and corner castings for efficient handling and stability during transportation.