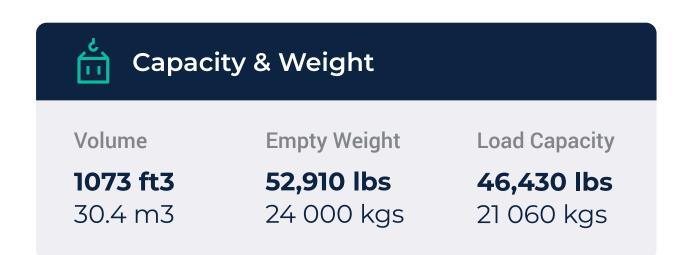

#### **Spacious Interior**

Offers an internal capacity of approximately 35 cubic meters, suitable for various storage and transportation needs.