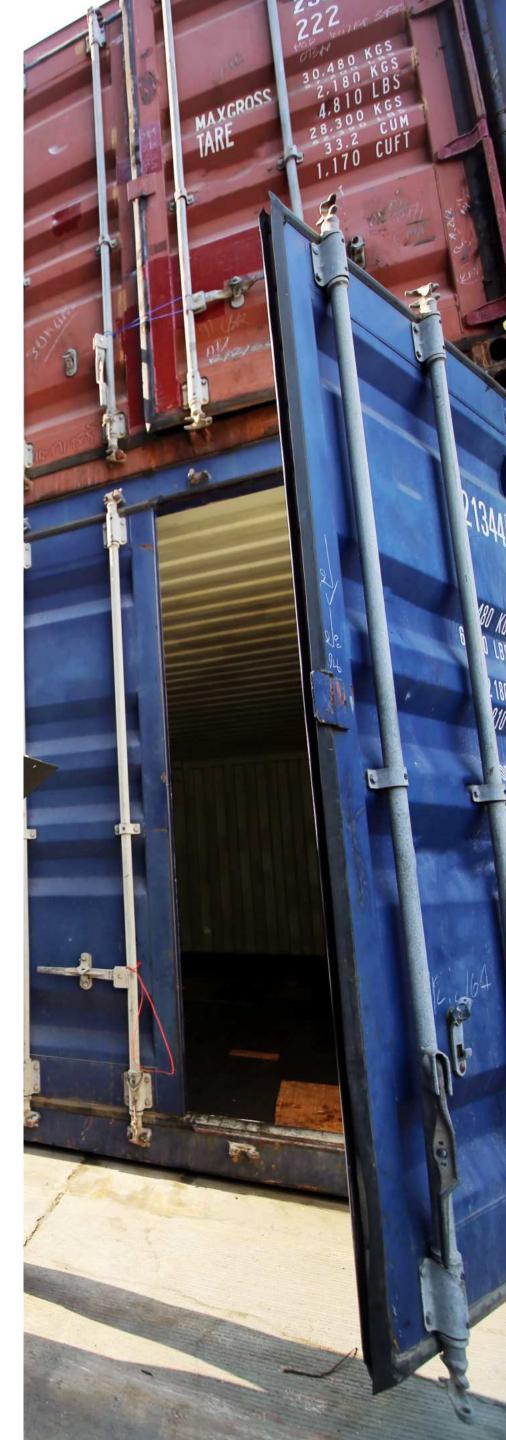

#### **Dual Access Points**

Equipped with full-length side doors and standard end doors, this container allows for versatile loading and unloading options, accommodating various cargo types with ease.

### **Secure Locking Mechanisms**

Features a built-in lockbox and reinforced structural elements to maintain integrity and provide enhanced security for stored items.