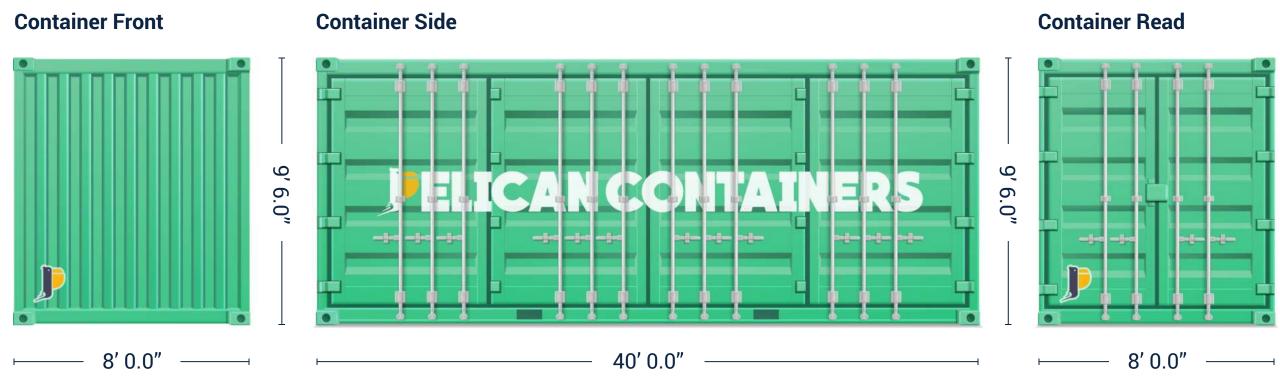

# **Dimensions (ft/m)**

Explore shipping container sizes and prices at Pelican Containers today for a highly profitable deal! We always provide information about what size are shipping containers and assist you in finding the right ship container size for your needs.

| External                                |                                            |                                     | <b>Internal</b>                         |                                    |
|-----------------------------------------|--------------------------------------------|-------------------------------------|-----------------------------------------|------------------------------------|
| <b>Length<br/>40' 0.0"</b><br>12 192 mm | <b>Width</b><br><b>8' 0.0''</b><br>2438 mm | Height<br><b>8' 6.0"</b><br>2591 mm | <b>Length<br/>39' 5.7"</b><br>12 032 mm | Width<br><b>7' 8.6"</b><br>2352 mm |
| Capacit                                 | y & Weight                                 |                                     |                                         |                                    |
| Volume                                  | Empty Weight                               | Load Capacity                       |                                         |                                    |
| <b>2641 ft3</b><br>74.8 m3              | <b>61,729 lbs</b><br>28 000 kgs            | <b>53,660 lbs</b><br>24 340 kgs     |                                         |                                    |