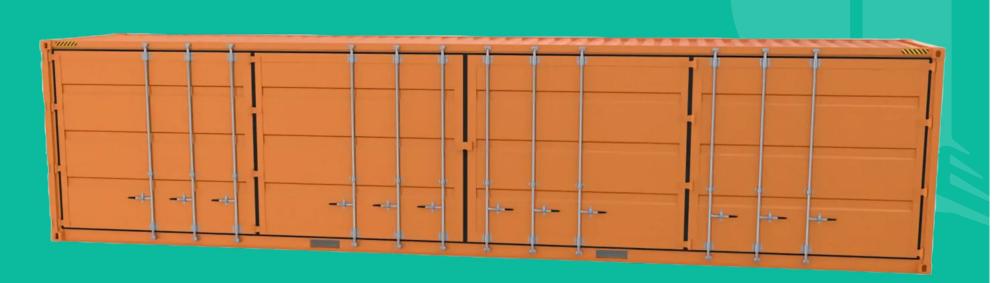

# **40 Ft HC Open Side** Container

New/Used Shipping Containers for Sale and **Delivery Worldwide** 

Fast & Reliable Delivery

**Quality Assurance** & Compliance

Equipped with full-length side doors and standard end doors, this container allows for versatile loading and unloading options, accommodating various cargo types with ease.

## **Robust Steel Construction**

Constructed from 14-gauge high-strength corrugated steel, ensuring durability and resistance against harsh environmental conditions.

Features a built-in lockbox and reinforced structural elements to maintain integrity and provide enhanced security for stored items.

#### Forklift Pockets and Corner Castings

Includes forklift pockets and corner castings for efficient handling and stability during transportation.