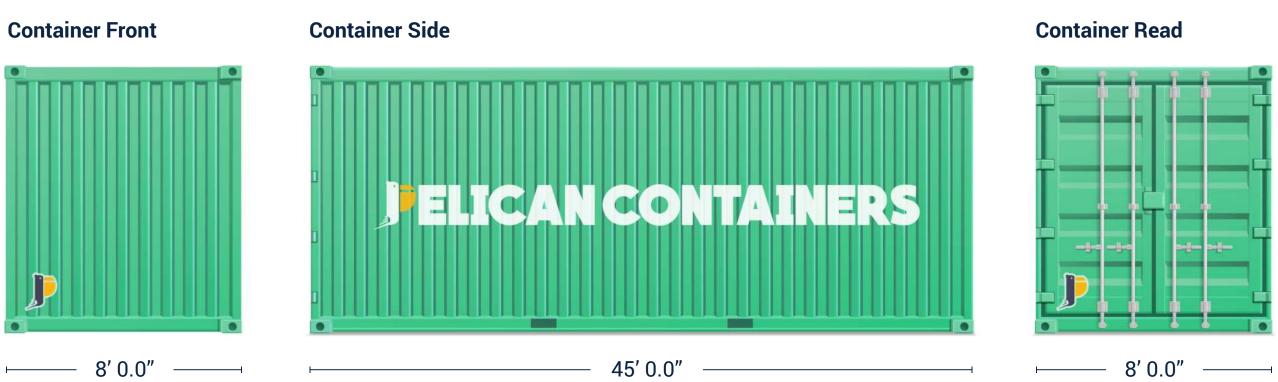

# **Dimensions (ft/m)**

Explore shipping container sizes and prices at Pelican Containers today for a highly profitable deal! We always provide information about what size are shipping containers and assist you in finding the right ship container size for your needs.

| External         |                 |                | 🗹 Internal        |                     |            |
|------------------|-----------------|----------------|-------------------|---------------------|------------|
| <b>Length</b>    | Width           | Height         | <b>Length</b>     | Width               |            |
| <b>45' 0.0''</b> | <b>8' 0.0''</b> | <b>9' 6.0"</b> | <b>44' 5.7"</b>   | <b>7' 8.6"</b>      |            |
| 13 716 mm        | 2438 mm         | 2896 mm        | 13 556 mm         | 2352 mm             |            |
| Door             |                 |                | Capacity & Weight |                     |            |
| Width            | Height          |                | <b>Volume</b>     | <b>Empty Weight</b> | Loa        |
| <b>7' 8.2''</b>  | <b>8' 5.8"</b>  |                | <b>3040 ft3</b>   | <b>71,650 lbs</b>   | <b>61,</b> |
| 2343 mm          | 2585 mm         |                | 86.0 m3           | 32 500 kg           | 27         |