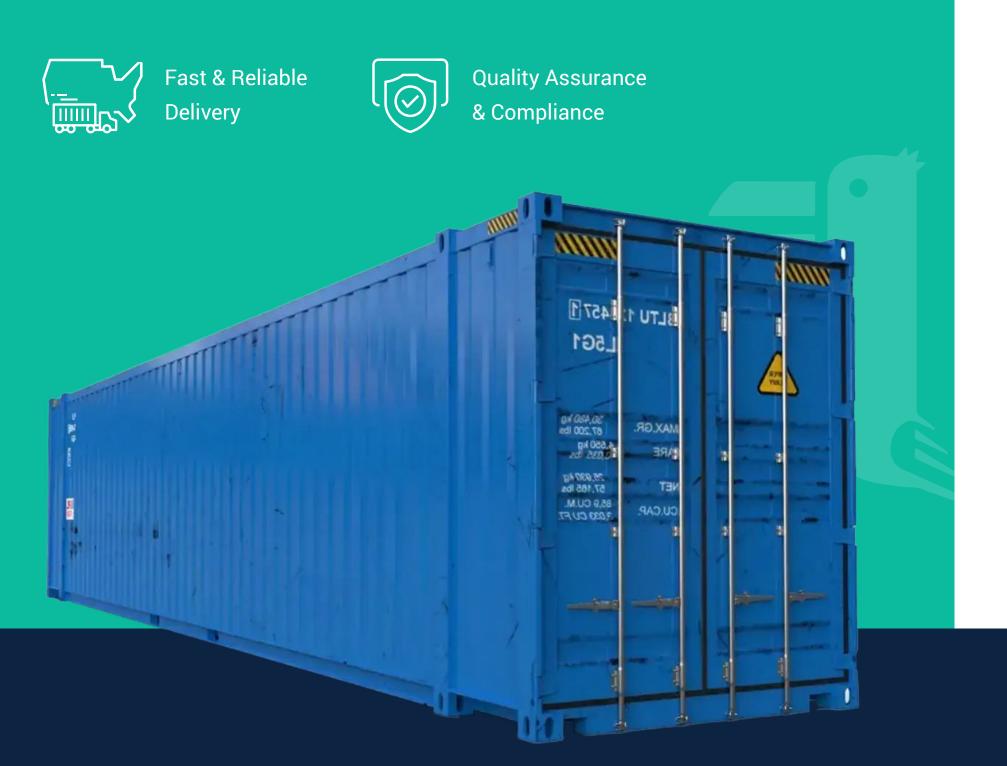

# 45 Ft High Cube Container

New/Used Shipping Containers for Sale and **Delivery Worldwide** 

### 

Standing at 9 feet 6 inches (2.896 m), this container offers an extra foot of vertical space compared to standard models, accommodating taller or bulkier items with ease.

## **Durable Corten Steel Construction**

Designed to be wind and watertight, as well as rodent-proof, safeguarding your goods from external elements and pests.