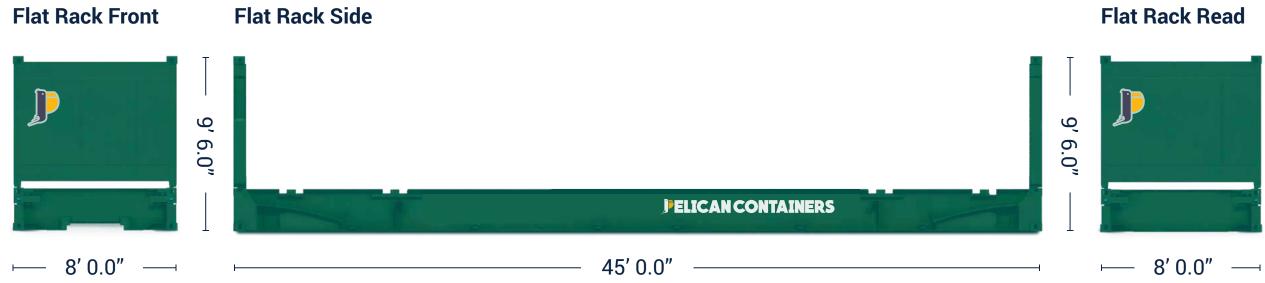

## **Dimensions (ft/m)**

Explore shipping container sizes and prices at Pelican Containers today for a highly profitable deal! We always provide information about what size are shipping containers and assist you in finding the right ship container size for your needs.

| <b>External</b>                        |                                     |                                     | 🗹 Internal                             |                                    |   |
|----------------------------------------|-------------------------------------|-------------------------------------|----------------------------------------|------------------------------------|---|
| Length<br><b>45' 0.0"</b><br>13 720 mm | Width<br><b>8' 0.0''</b><br>2438 mm | Height<br><b>9' 6.0"</b><br>2896 mm | Length<br><b>44' 4.0"</b><br>13 512 mm | Width<br><b>7' 9.5"</b><br>2374 mm |   |
| Capacity & V                           | Weight                              |                                     |                                        |                                    |   |
| Empty Weight                           | Load Capacity                       |                                     |                                        |                                    |   |
| <b>77,160 lbs</b><br>35 000 kg         | <b>67,150 lbs</b><br>30 460 kg      |                                     |                                        |                                    |   |
|                                        |                                     |                                     |                                        |                                    |   |
| <br>                                   |                                     |                                     |                                        |                                    | _ |