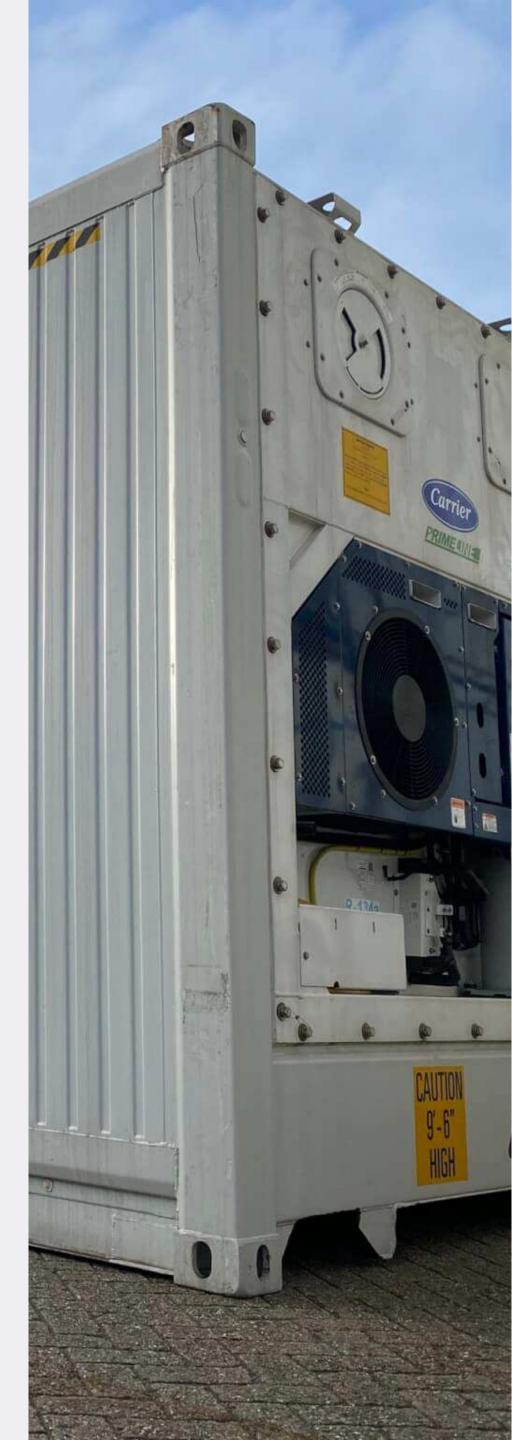

#### **Power Supply**

Requires a power source for refrigeration operation, either through ship power or onboard generators.

#### **Monitoring and Control**

Advanced systems for real-time monitoring of temperature and humidity, with alarms for deviations.