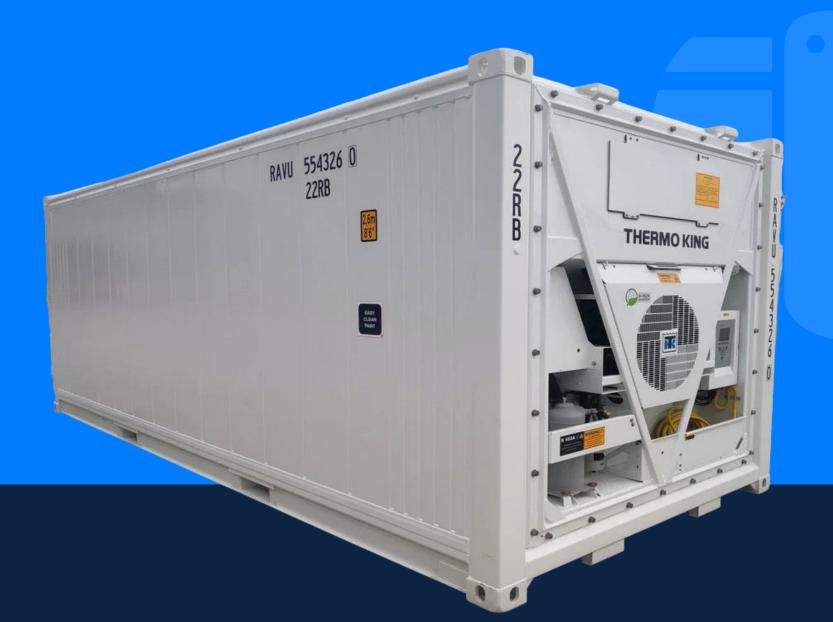

#### Our 20ft Reefer Shipping Containers

Maintain precise temperatures (-20°F to 70°F) for perishable goods. Perfect for temperature-sensitive cargo.

#### **Power Supply**

Requires a power source for refrigeration operation, either through ship power or onboard generators.

#### **Monitoring and Control**

Advanced systems for real-time monitoring of temperature and humidity, with alarms for deviations.

#### **Load Capacity**

Can accommodate approximately 28,000 to 29,000 pounds of cargo.