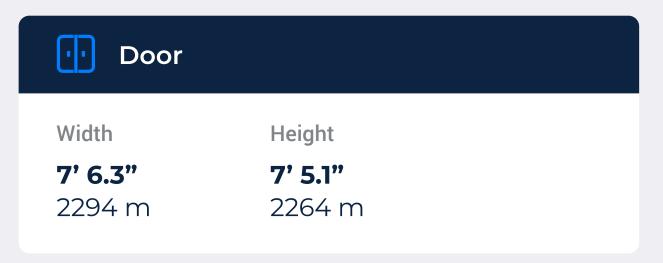

# Dimensions (ft/m)

Explore shipping container sizes and prices at Pelican Containers today for a highly profitable deal! We always provide information about what size are shipping containers and assist you in finding the right ship container size for your needs.

| <b>L</b> Internal          |                          |                          |  |
|----------------------------|--------------------------|--------------------------|--|
| Length                     | Width                    | Height                   |  |
| <b>17' 10.7"</b><br>5454 m | <b>7' 6.2"</b><br>2290 m | <b>7' 5.6"</b><br>2276 m |  |