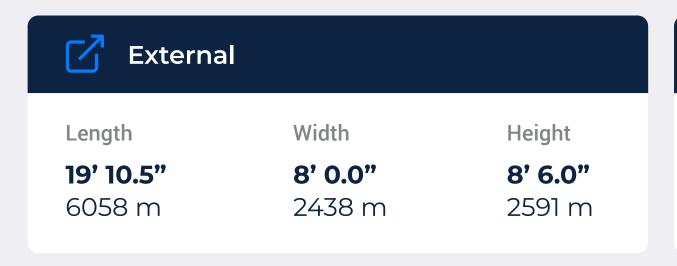

# Dimensions (ft/m)

Explore shipping container sizes and prices at Pelican Containers today for a highly profitable deal! We always provide information about what size are shipping containers and assist you in finding the right ship container size for your needs.

| <b>L</b> Internal          |                          |                          |  |
|----------------------------|--------------------------|--------------------------|--|
| Length                     | Width                    | Height                   |  |
| <b>17' 10.7"</b><br>5454 m | <b>7' 6.2"</b><br>2290 m | <b>7' 5.6"</b><br>2276 m |  |