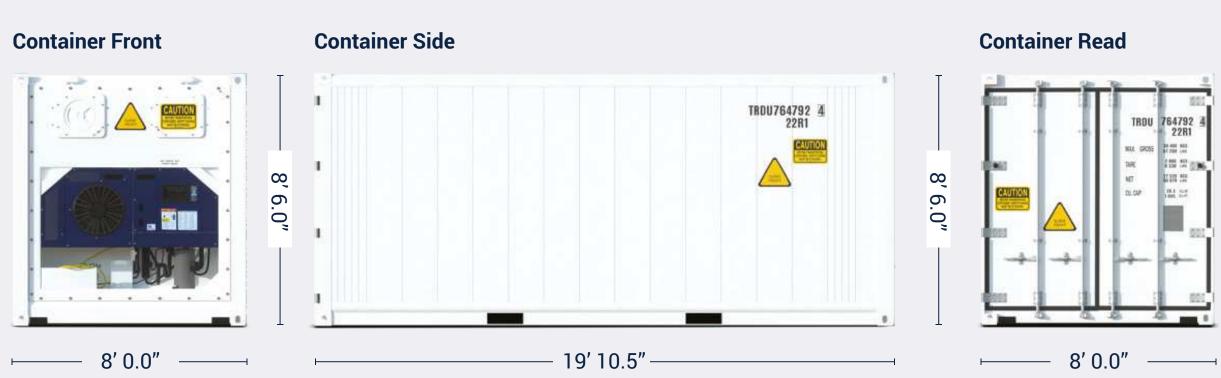

## **Dimensions (ft/m)**

Explore shipping container sizes and prices at Pelican Containers today for a highly profitable deal! We always provide information about what size are shipping containers and assist you in finding the right ship container size for your needs.

| External          |                 |                | 🗹 Internal        |                   |            |
|-------------------|-----------------|----------------|-------------------|-------------------|------------|
| <b>Length</b>     | Width           | Height         | <b>Length</b>     | Width             |            |
| <b>19' 10.5''</b> | <b>8' 0.0''</b> | <b>8' 6.0"</b> | 17' 10.7"         | <b>7' 6.2''</b>   |            |
| 6,058 m           | 2,438 m         | 2,591 m        | 5,454 m           | 2,290 m           |            |
| Door              |                 |                | Capacity & Weight |                   |            |
| Width             | Height          |                | <b>Volume</b>     | <b>Max Gross</b>  | <b>Tar</b> |
| <b>7' 6.3''</b>   | <b>7' 5.1"</b>  |                | <b>1003 ft</b>    | <b>67,200 lbs</b> | <b>6,2</b> |
| 2,294 m           | 2,264 m         |                | 28.4 m3           | 30,480 kg         | 2,8        |

Height 7' 5.6" 2,276 m

are

,240 lbs ,830 kg