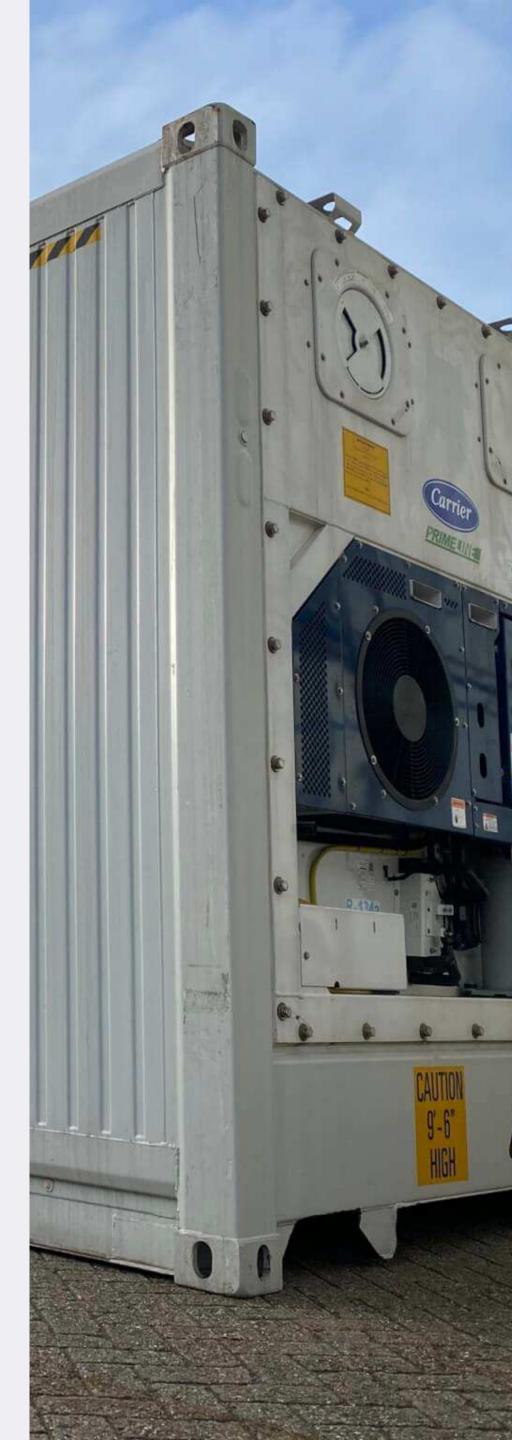

#### **Power Supply**

Requires a power source for refrigeration operation, either through ship power or onboard generators.

#### **Monitoring and Control**

Advanced systems for real-time monitoring of temperature and humidity, with alarms for deviations.