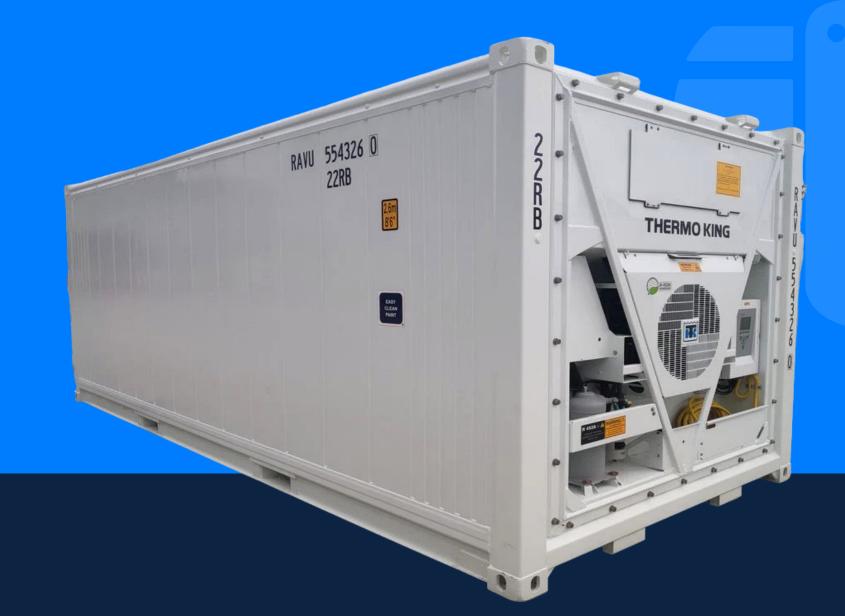

# **20ft Reefer Shipping Containers**

New/Used Shipping Containers for Sale and **Delivery Worldwide** 

Fast & Reliable Delivery

**Quality Assurance** & Compliance

cargo.

#### • Our 20ft Reefer Shipping Containers

Maintain precise temperatures -30°C to +30°C (-22°F to +86°F) for perishable goods. Perfect for temperature-sensitive cargo.