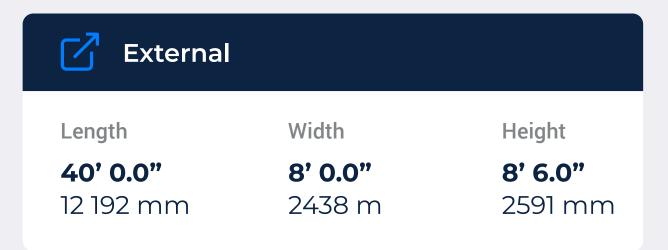

# Dimensions (ft/m)

Explore shipping container sizes and prices at Pelican Containers today for a highly profitable deal! We always provide information about what size are shipping containers and assist you in finding the right ship container size for your needs.

# Container Front Container Side Container Read 8' 0.0" 40' 0.0" 8' 0.0" 8' 0.0"