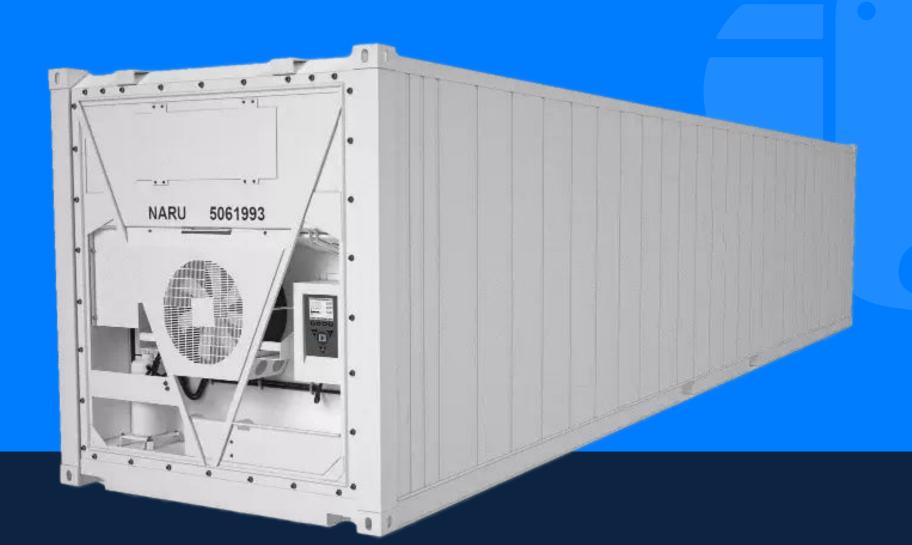

# 40ft Reefer **Shipping Containers**

**New/Used Shipping Containers for Sale and Delivery Worldwide** 

Fast & Reliable Delivery

**Quality Assurance** & Compliance

#### Our 40ft Reefer Shipping Containers

Maintain precise temperatures (-20°F to 70°F) for perishable goods. Perfect for temperature-sensitive cargo.