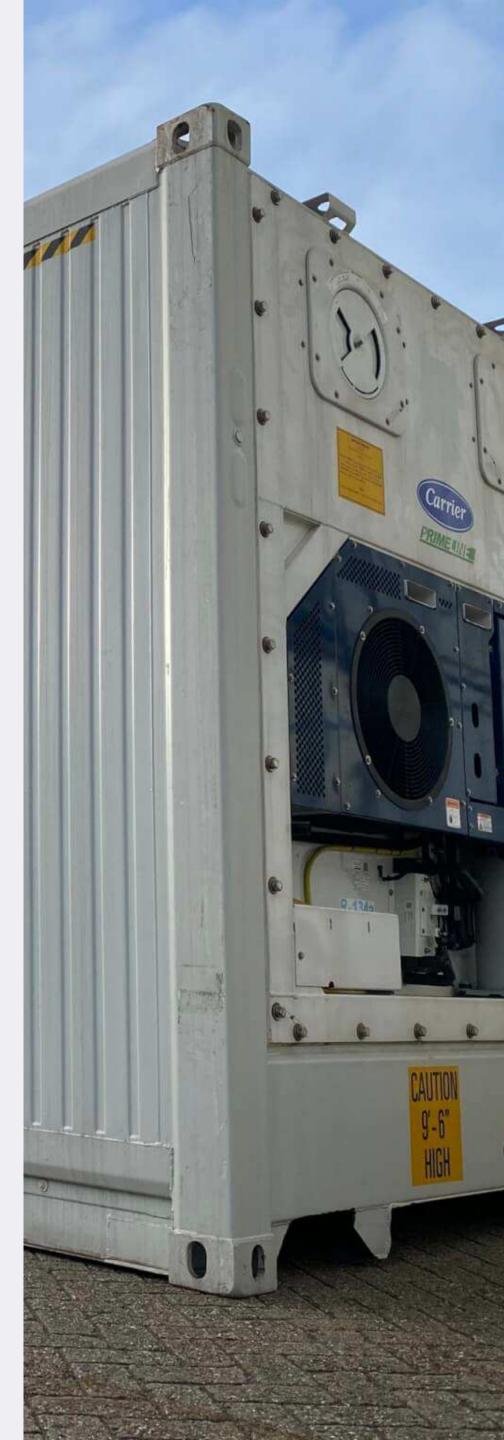

#### Our 40ft Reefer Shipping Containers

Maintain precise temperatures (-20°F to 70°F) for perishable goods. Perfect for temperature-sensitive cargo.

#### Insulation

Well-insulated to minimize heat transfer and ensure consistent temperature maintenance.

#### **Power Supply**

Requires a power source for refrigeration operation, either through ship power or onboard generators.

#### **Monitoring and Control**

Advanced systems for real-time monitoring of temperature and humidity, with alarms for deviations.