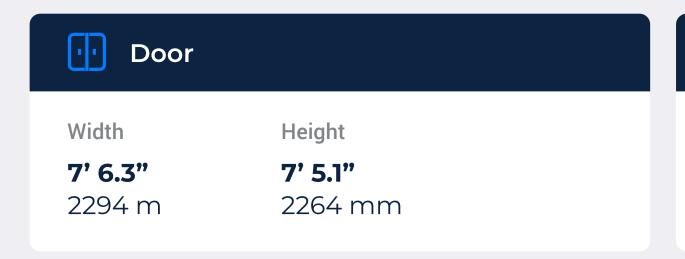

# Dimensions (ft/m)

Explore shipping container sizes and prices at Pelican Containers today for a highly profitable deal! We always provide information about what size are shipping containers and assist you in finding the right ship container size for your needs.

# Container Front Container Side Container Read 8' 0.0" 40' 0.0" 8' 0.0" 8' 0.0"