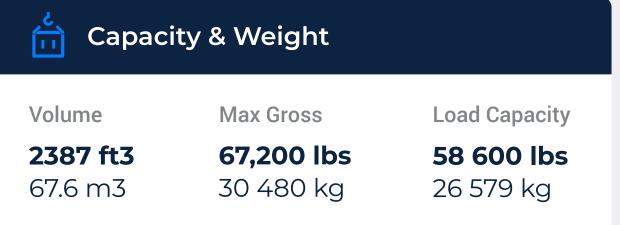

#### **Load Capacity**

Can accommodate a significant amount of cargo due to its 40ft length, providing flexibility for various shipping needs.