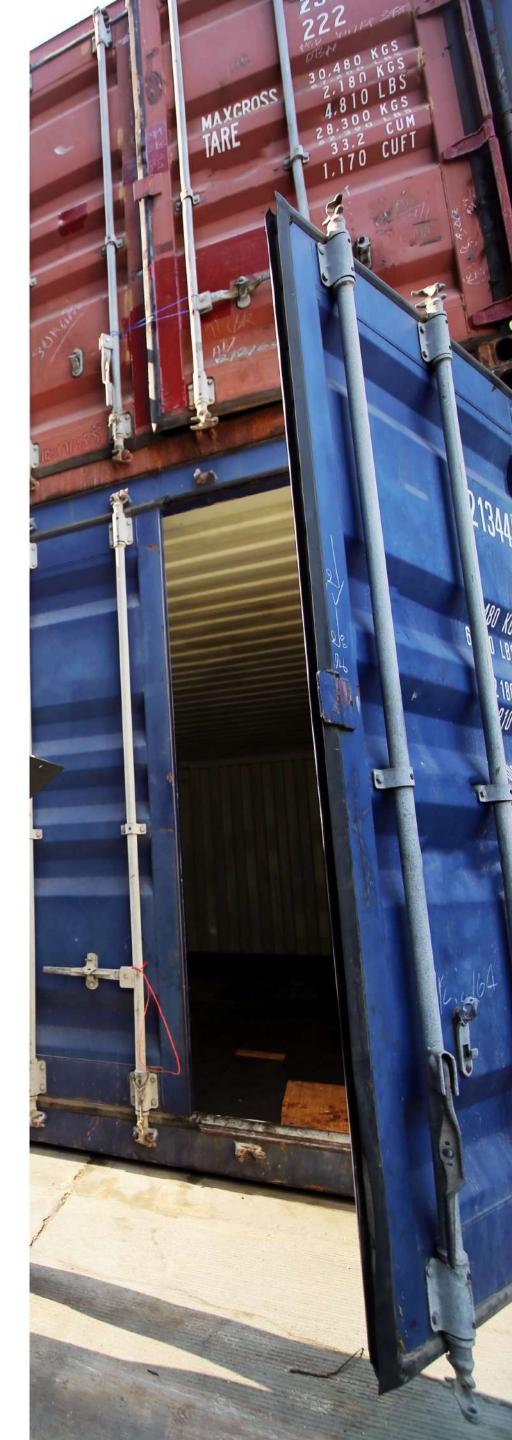

### **Dual Access**

Equipped with doors on both ends, allowing convenient loading and unloading from either side.

#### Weather and Pest Protection

The container is sealed against water, wind, and rodents, ensuring the safety of its contents.