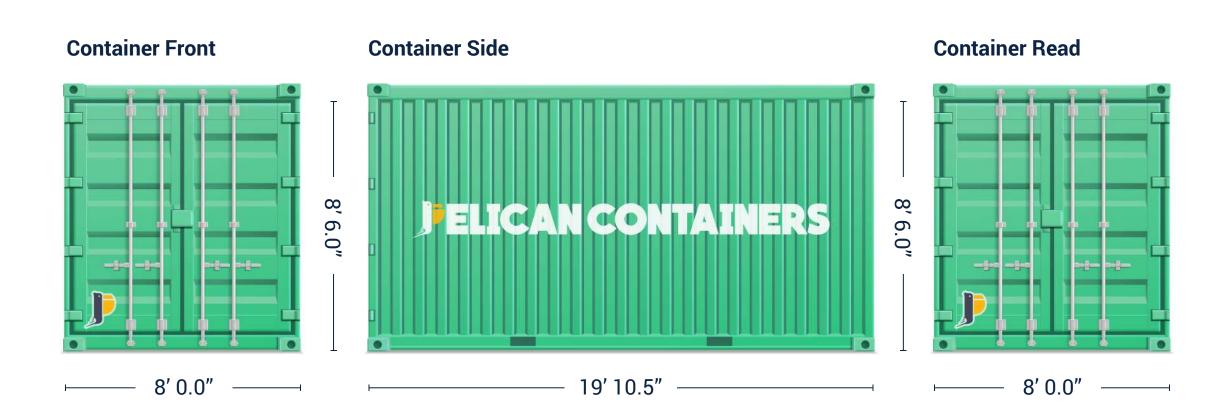

## **Dimensions (ft/m)**

Explore shipping container sizes and prices at Pelican Containers today for a highly profitable deal! We always provide information about what size are shipping containers and assist you in finding the right ship container size for your needs.

| External       |                 |                | 🗹 Internal        |                     |            |
|----------------|-----------------|----------------|-------------------|---------------------|------------|
| <b>Length</b>  | Width           | Height         | <b>Length</b>     | Width               |            |
| 19' 10.5''     | <b>8' 0.0''</b> | <b>8' 6.0"</b> | 19' 2.1"          | <b>7' 8.6"</b>      |            |
| 6058 mm        | 2438 mm         | 2591 mm        | 5844 mm           | 2352 mm             |            |
| Door           |                 |                | Capacity & Weight |                     |            |
| Width          | Height          |                | <b>Volume</b>     | <b>Empty Weight</b> | Loa        |
| <b>7' 8.2"</b> | <b>7' 5.8"</b>  |                | <b>1162 ft3</b>   | <b>67,200 lbs</b>   | <b>62,</b> |
| 2343 mm        | 2280 mm         |                | 32.9 m3           | 30 480 kg           | 28         |

Height 7'10.2" 2393 mm

oad Capacity 2,480 lbs 8 340 kg